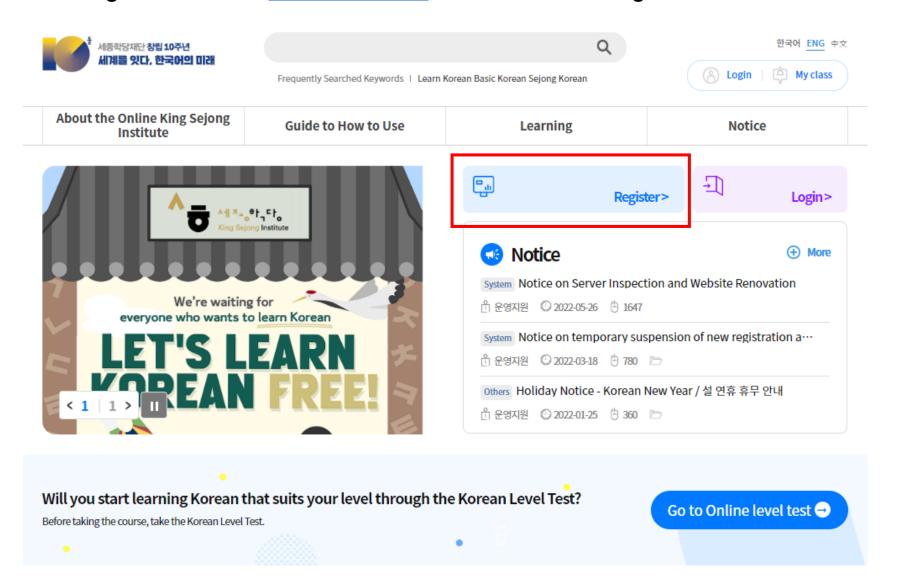

# User Guide about Online King Sejong Institute Website

Register & Level Test

1. Please go to the link (www.iksi.or.kr) and click the [Register] button.

2. Please click the [Learner] - [Register] button.

Before taking the course, take the Korean Level Test.

- 2. Please enter your ID and password.
- 3. Please click the [Login] button.

Enjoying an integrated learning center for Korean and Korean culture through Online Welcome to King Sejong Institute Please enter your full email in your ID. Please enter your password Stay signed in Remember User ID Login