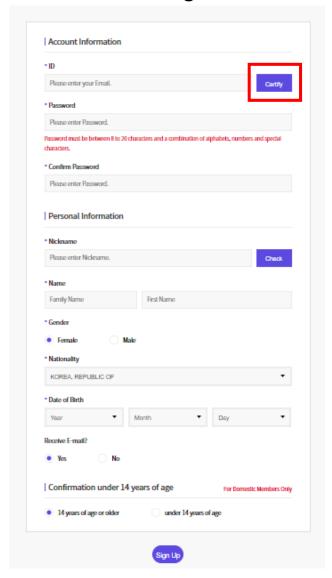

You can also use this method on the other pages.

4. Please check all the boxes after reading the terms and conditions.

5. Please fill in the blanks. After you enter an ID, please click [Certify] button. You will be able to get the authentication number by e-mail through this page.