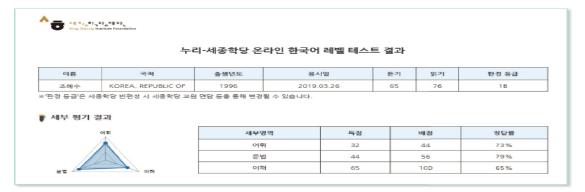

#### 누리-세종학당 온라인 한국어 레벨 테스트 결과

| 이름 | 국적                 | 출생년도 | 응시일        | 응시 등급 | 듣기 | 읽기 | 판정 등급 |
|----|--------------------|------|------------|-------|----|----|-------|
|    | KOREA, REPUBLIC OF | 1984 | 2021.09.15 | 초급    | 80 | 96 | 3A    |

※'판정 등급'은 세종학당 반편성 시 세종학당 교원 면담 등을 통해 변경될 수 있습니다.

#### 🜓 세부 평가 결과

| 세부영역 | 득점 | 배점 | 정답률  |
|------|----|----|------|
| 어휘   | 44 | 44 | 100% |
| 무법   | 52 | 56 | 93%  |

- You can check your Korean skills and check the appropriate level of lectures.
  - 8. You can also save the result page as PDF file.