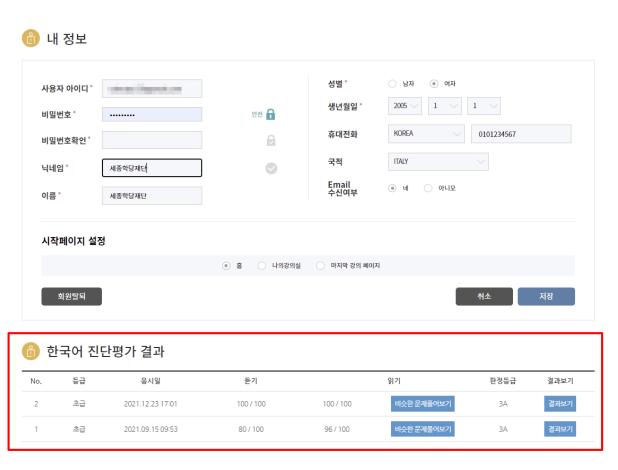

- You can check your Korean skills and check the appropriate level of lectures.
  - 6. You can also check the result on [My class My account Level Test Results].

- You can check your Korean skills and check the appropriate level of lectures.
  - 7. You can print out test results.

#### 누리-세종학당 온라인 한국어 레벨 테스트 결과

| 이름 | 국적                 | 출생년도 | 응시일        | 응시 등급 | 듣기 | 읽기 | 판정 등급 |
|----|--------------------|------|------------|-------|----|----|-------|
|    | KOREA, REPUBLIC OF | 1984 | 2021.09.15 | 초급    | 80 | 96 | 3A    |

※'판정 등급'은 세종학당 반편성 시 세종학당 교원 면담 등을 통해 변경될 수 있습니다.