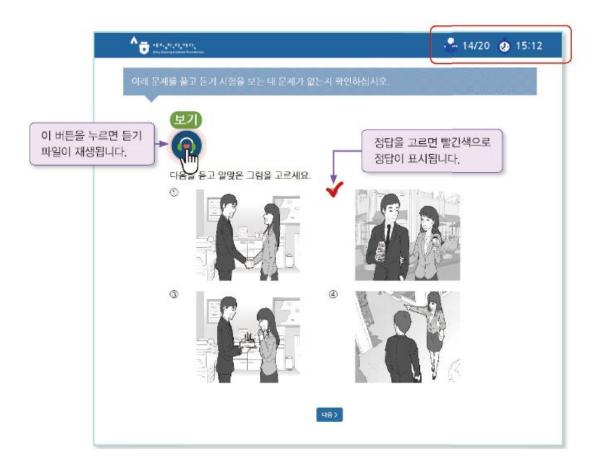

- You can check your Korean skills and check the appropriate level of lectures.
  - 4. Please take the level test. You can check the remaining times and numbers.

- You can check your Korean skills and check the appropriate level of lectures.
  - 5. You can check your Korean level after the test.