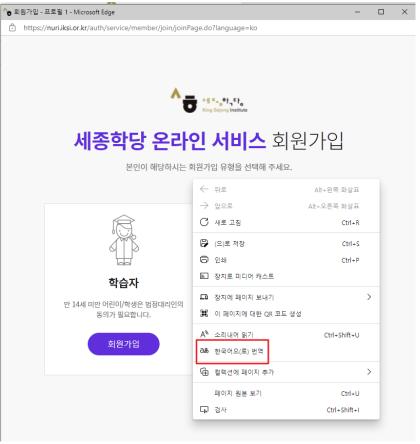

3. If you prefer other languages except Korean and English, please click the right button on a mouse and choose "Translate to (your language)".

You can select the language on the top of the right side.

You can also use this method on the other pages.

4. Please check all the boxes after reading the terms and conditions.

5. Please fill in the blanks. After you enter an ID, please click [Certify] button. You will be able to get the authentication number by e-mail through this page.