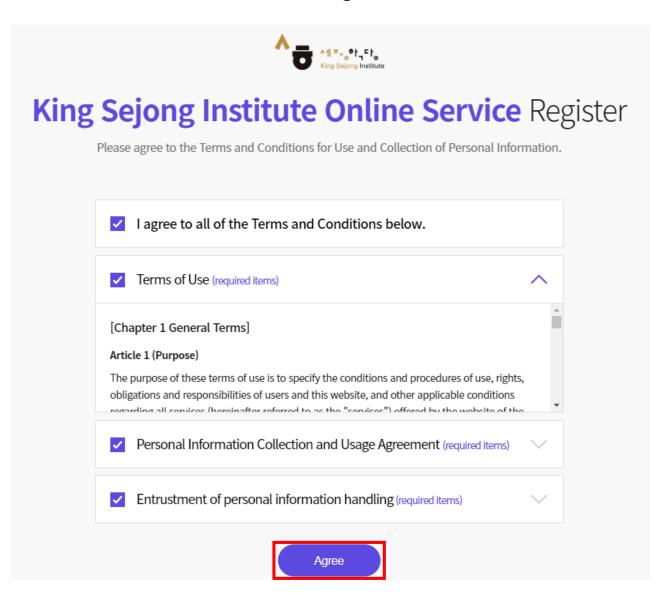

You can also use this method on the other pages.

4. Please check all the boxes after reading the terms and conditions.

5. Please fill in the blanks. After you enter an ID, please click [Certify] button. You will be able to get the authentication number by e-mail through this page.

6. Please click the [Sign up] button, then the signing up process is completed.

1. Please go to the link (www.iksi.or.kr) and click the [Login] button.

Will you start learning Korean that suits your level through the Korean Level Test?