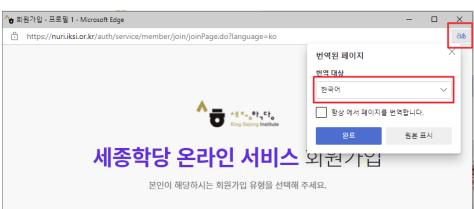

3. If you prefer other languages except Korean and English, please click the right button on a mouse and choose "Translate to (your language)".

You can select the language on the top of the right side.

You can also use this method on the other pages.

4. Please check all the boxes after reading the terms and conditions.

5. Please fill in the blanks. After you enter an ID, please click [Certify] button. You will be able to get the authentication number by e-mail through this page.