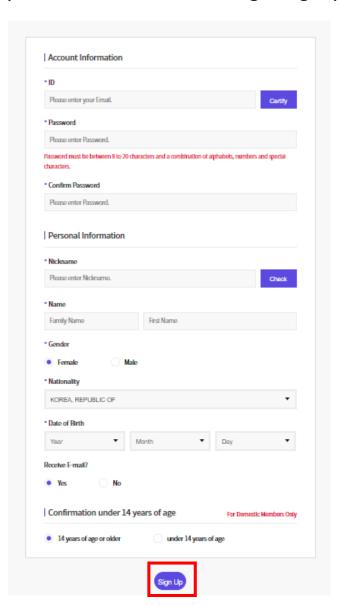

You can also use this method on the other pages.

4. Please check all the boxes after reading the terms and conditions.

5. Please fill in the blanks. After you enter an ID, please click [Certify] button. You will be able to get the authentication number by e-mail through this page.

6. Please click the [Sign up] button, then the signing up process is completed.

1. Please go to the link (www.iksi.or.kr) and click the [Login] button.

Will you start learning Korean that suits your level through the Korean Level Test?