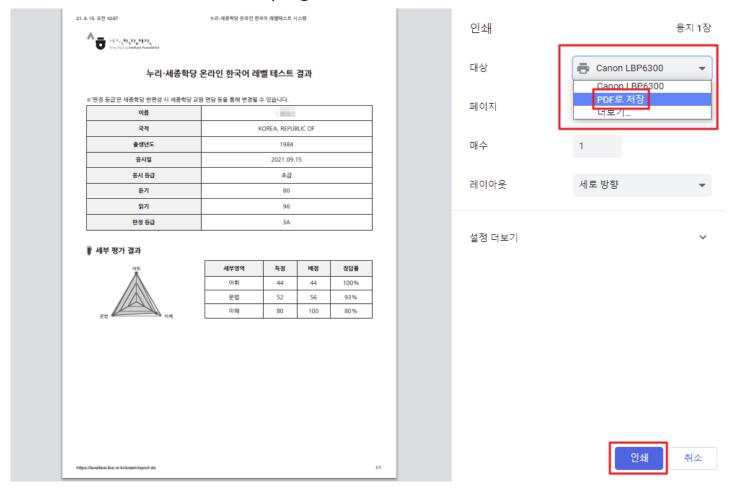

- You can check your Korean skills and check the appropriate level of lectures.
  - 6. You can also check the result on [My class My account Level Test Results].

- You can check your Korean skills and check the appropriate level of lectures.
  - 7. You can print out test results.

#### 누리-세종학당 온라인 한국어 레벨 테스트 결과

| 이름 | 국적                 | 출생년도 | 응시일        | 응시 등급 | 듣기 | 읽기 | 판정 등급 |
|----|--------------------|------|------------|-------|----|----|-------|
|    | KOREA, REPUBLIC OF | 1984 | 2021.09.15 | 초급    | 80 | 96 | 3A    |

※'판정 등급'은 세종학당 반편성 시 세종학당 교원 면담 등을 통해 변경될 수 있습니다.

#### 🜓 세부 평가 결과

| 세부영역 | 득점 | 배점 | 정답률  |
|------|----|----|------|
| 어휘   | 44 | 44 | 100% |
| 무법   | 52 | 56 | 93%  |

- You can check your Korean skills and check the appropriate level of lectures.
  - 8. You can also save the result page as PDF file.