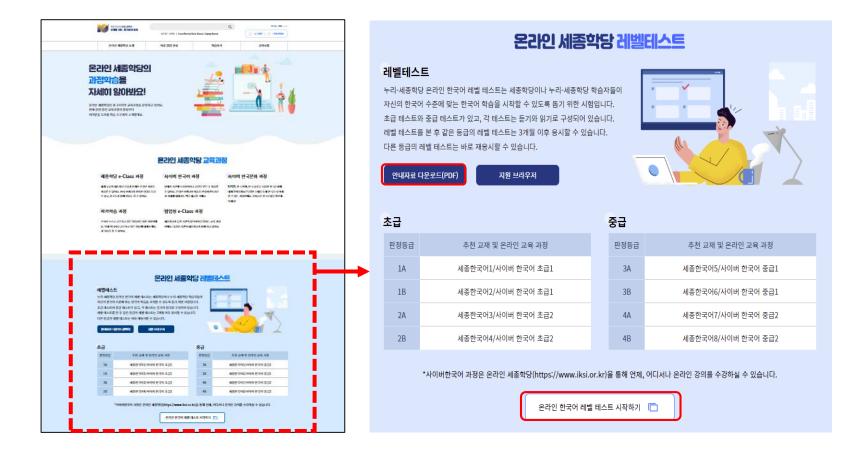

Forgot your ID or password?

- You can check your Korean skills and check the appropriate level of lectures.
  - 1. Please click the "Go to Online level test" button on the webpage.

- You can check your Korean skills and check the appropriate level of lectures.
  - 2. Please refer to the information and click the "Start the King Sejong Institute Korean level test."

- You can check your Korean skills and check the appropriate level of lectures.
  - 3. Please read the description and select the proper level of the test.

| 등급 | 수준                                                                                   | 선택    |
|----|--------------------------------------------------------------------------------------|-------|
| 1급 | 한국어로 간단하게 인사를 나누고 일상생활에 관한 가장 기본적인 의사소통을 할 수 있다.                                     | 초급 시험 |
| 2급 | 친숙한 일상적 상황에서 자신에게 매우 익숙한 주제에 대해 짧게 이야기하고, 물건 사기나 길 묻기와 같은 기<br>본적 의사소통 기능을 수행할 수 있다. |       |
| 3급 | 일상생활에 대해 비교적 유창하게 말하고, 명절, 규칙, 취직 조건 등의 친숙한 사회적 소재나 추상적 소재에<br>대해 간단히 설명할 수 있다.      | 중급시험  |
| 4급 | 일상생활에 대해 유창하고 경확하게 말하고, 친숙한 사회적 소재나 추상적 소재에 대해서도 문단 단위로 유<br>창하게 설명할 수 있다.           |       |

- You can check your Korean skills and check the appropriate level of lectures.
  - 4. Please take the level test. You can check the remaining times and numbers.

- You can check your Korean skills and check the appropriate level of lectures.
  - 5. You can check your Korean level after the test.

 읽기 문항의 경우 응시한 문항과 유사한 문항 유형을 다시 풀어볼 수 있으며 다시 풀어본 문항의 풀이를 제공합니다.

| 판정 등급-세종한국어 등급 |          |       |          |  |
|----------------|----------|-------|----------|--|
| 판정 등급          | 세종한국어 등급 | 판정 등급 | 세종한국어 등급 |  |
| 1A             | 세종한국어1   | 3A    | 세종한국어5   |  |
| 1B             | 세종한국어2   | 3B    | 세종한국어6   |  |
| 2A             | 세종한국어3   | 4A    | 세종한국어7   |  |
| 2B             | 세종한국어4   | 4B    | 세종한국어8   |  |