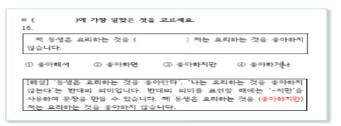

 읽기 문항의 경우 응시한 문항과 유사한 문항 유형을 다시 풀어볼 수 있으며 다시 풀어본 문항의 풀이를 제공합니다.

| 판정 등급-세종한국어 등급 |          |       |          |  |
|----------------|----------|-------|----------|--|
| 판정 등급          | 세종한국어 등급 | 판정 등급 | 세종한국어 등급 |  |
| 1A             | 세종한국어1   | 3A    | 세종한국어5   |  |
| 1B             | 세종한국어2   | 3B    | 세종한국어6   |  |
| 2A             | 세종한국어3   | 4A    | 세종한국어7   |  |
| 2B             | 세종한국어4   | 4B    | 세종한국어8   |  |