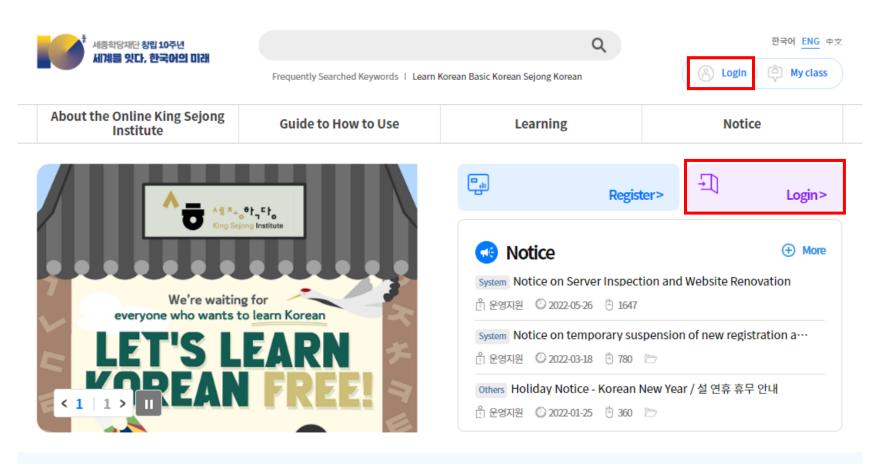

6. Please click the [Sign up] button, then the signing up process is completed.

1. Please go to the link (www.iksi.or.kr) and click the [Login] button.

Will you start learning Korean that suits your level through the Korean Level Test?

Before taking the course, take the Korean Level Test.

- 2. Please enter your ID and password.
- 3. Please click the [Login] button.

Enjoying an integrated learning center for Korean and Korean culture through Online Welcome to King Sejong Institute Please enter your full email in your ID. Please enter your password Stay signed in Remember User ID Login

Forgot your ID or password?

- You can check your Korean skills and check the appropriate level of lectures.
  - 1. Please click the "Go to Online level test" button on the webpage.

- You can check your Korean skills and check the appropriate level of lectures.
  - 2. Please refer to the information and click the "Start the King Sejong Institute Korean level test."