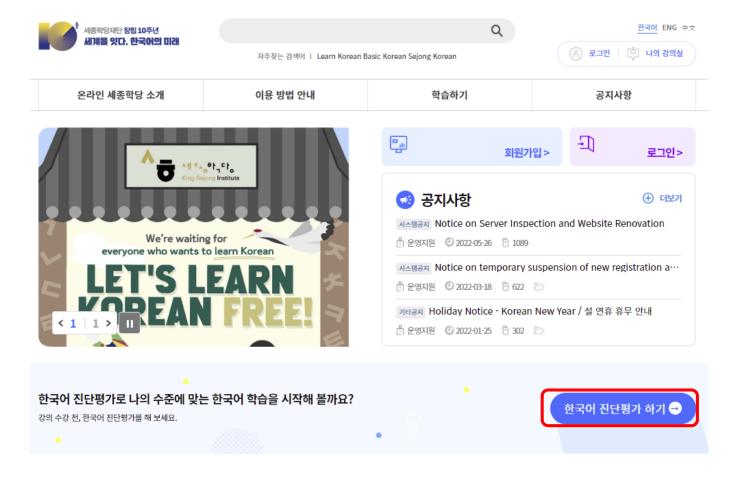

Before taking the course, take the Korean Level Test.

- 2. Please enter your ID and password.
- 3. Please click the [Login] button.

Enjoying an integrated learning center for Korean and Korean culture through Online Welcome to King Sejong Institute Please enter your full email in your ID. Please enter your password Stay signed in Remember User ID Login

Forgot your ID or password?

- You can check your Korean skills and check the appropriate level of lectures.
  - 1. Please click the "Go to Online level test" button on the webpage.

- You can check your Korean skills and check the appropriate level of lectures.
  - 2. Please refer to the information and click the "Start the King Sejong Institute Korean level test."