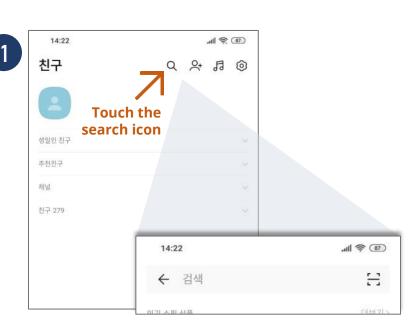

# INSTALL "KAKAO TALK" APPLICATION

Please install Korean chatting application **"Kakao Talk"** on your phone and create an account

# CREATE A 'KAKAOTALK' ACCOUNT HERE

https://accounts.kakao.com/weblogin/create\_account?continue=https://accounts.kakao.com&lang=en

# STEP 2

# ADD "GLOBALENS" IN KAKAO CHANNEL

Search "GLOBALENS" in "KakaoChannel" and add channel