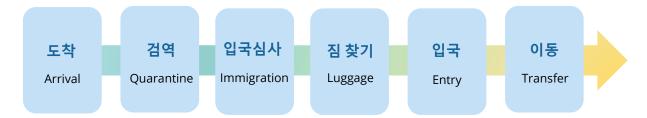

## **ARRIVAL PROCESS**

- 1. Before landing, fill up Health Questionnaire, Traveler Declaration Form on airplane
- 2. At airport quarantine booth, access to airport WIFI and **install Self-Quarantine Safety Protection App** by scanning the QR code.
- 3. Fill up the survey with \*Korean contact information & university information. (Following information will be given to the student by GLOBALENS after reservation) This process is for Airport staff to check your identification with us
- 4. Fill out the Self-Quarantine Application Form and get a consultation from airport health inspector
- 5. Go though the immigration and find luggage from assigned belt.
- After the entry, please find our staff at "Seoul International Students Information Desk" located at the meeting point in Arrival Hall of each Terminal
  - \* Please read the Pick-up Guide sent with the confirmation mail for detail information