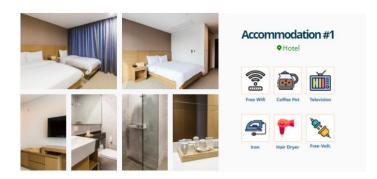

## **ACCOMMODATION**

- ✓ Stay in our decent hotels in downtown Seoul.
- ✓ A single room with a toilet will be assigned for each person.
- ✓ Staffs are available 24 hours for your service and can help you with Korean, English, and Chinese.
- ✓ Basic necessities are provided (Toilet paper, Shampoo, Body soap, Laundry soap, Towel)
- ✓ Quarantine necessities are provided (Thermometer, Trash bag, Bottled water)