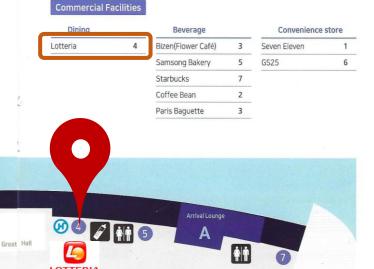

## Send us your selfie

(standing in front of "LOTTERIA") to our channel chat and contact our staff.

\* Please check your Kakao message send from us constantly until you take our pickup taxi

Find "LOTTERIA" if you are near to Gate A

Take a selfie in front of "LOTTERIA"

?

Send your selfie to our channel