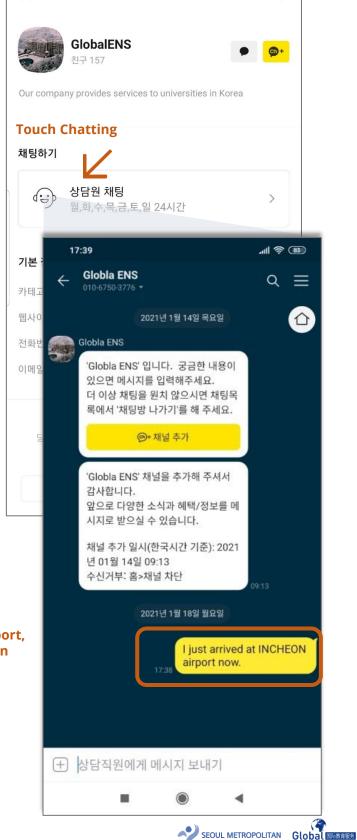

# INSTALL "KAKAO TALK" APPLICATION

Please install Korean chatting application **"Kakao Talk"** on your phone and create an account

# CREATE A 'KAKAOTALK' ACCOUNT HERE

https://accounts.kakao.com/weblogin/create\_account?continue=https://accounts.kakao.com&lang=en

# ADD "GLOBALENS" IN KAKAO CHANNEL

Search "GLOBALENS" in "KakaoChannel" and add channel

# ADD "GLOBALENS" IN KAKAO CHANNEL

## INFORM US YOUR LOCATION ON ARRIVAL

Let us know where you are when entering the country

- \* Be sure that you are connected to the INTERNET (AIRPORT FREE WIFI)
- \* You may contact us through the channel if you have any problem during the quarantine process and immigration

After arriving at the airport, **Send arrival confirmation** message through 'KakaoChannel'