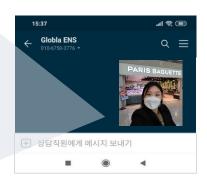

# **TERMINAL 2 GATE B** WAITING AREA LOCATION

1F

Convenience store

Seven Eleven

After arriving at the waiting area of Terminal 2 Gate B

### Send us your selfie

(standing in front of "PARIS BAGUETTE") to our channel chat and contact our staff.

Commercial Facilities

Beverage

Bizen(Flower Café)

Dining

Lotteria