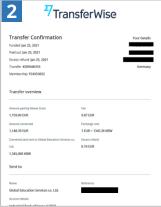

#### **RESERVATION PROCESS**

- 1. Access https://stay4korea.com
- 2. Click "RESERVATION" button to start the reservation and follow the full process to complete
- 3. Invoice is shown at "MY QUARANTINE" page
- 4. Payment should be transferred to the account written in the INVOICE within 7 days after invoice mail is sent. (Please contact the reservation team "<a href="mailto:reserve@globalenskr.com">reserve@globalenskr.com</a>" if you have problem with the reservation or payment)
- 5. Confirmation email is sent when payment is confirmed and required documents are uploaded. (Click "My Reservation" to make changes regards reservation information)

#### **NOTICE:**

We arrange all the transportation with the reservation, however payment are made on-site by student. The price may range between (80,000~140,000 KRW)

\*INVOICE amount does not include transportation fee