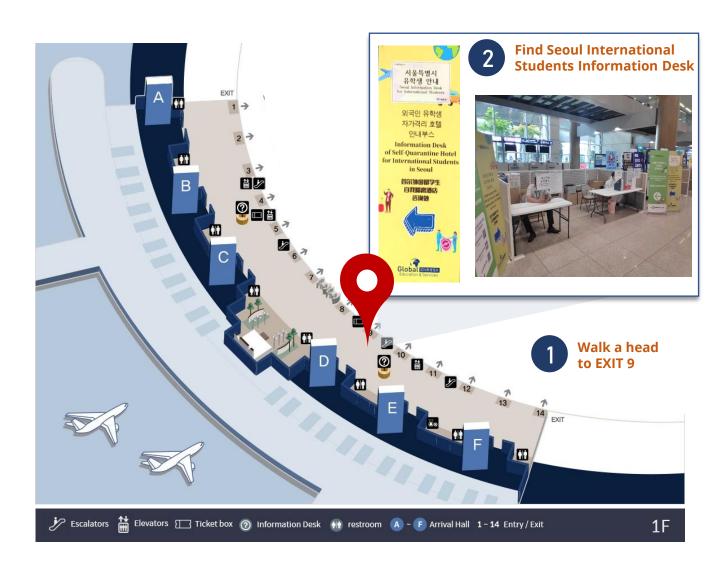

# FIND "SEOUL INTERNATIONAL STUDENTS INFORMATION" DESK

## **TERMINAL 1 WAITING AREA LOCATION**

After arriving at the waiting area of Terminal 1 Gate 9 **Visit Seoul International Students Information Desk** and contact our staff.

\* Please check your Kakao chat from us constantly until you take our pick-up taxi