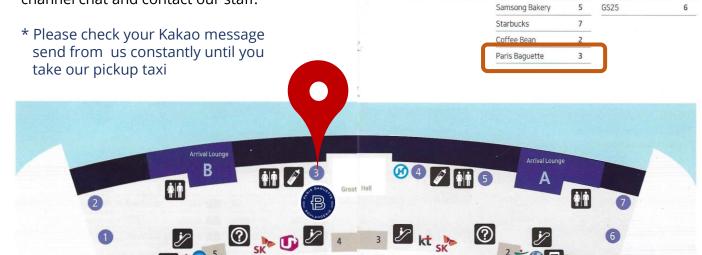

# **TERMINAL 2 GATE B** WAITING AREA LOCATION

1F

Convenience store

Seven Eleven

After arriving at the waiting area of Terminal 2 Gate B

### Send us your selfie

(standing in front of "PARIS BAGUETTE") to our channel chat and contact our staff.

Commercial Facilities

Beverage

Bizen(Flower Café)

Dining

Lotteria