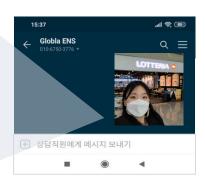

## Send us your selfie

(standing in front of "LOTTERIA") to our channel chat and contact our staff.

\* Please check your Kakao message send from us constantly until you take our pickup taxi

Find "LOTTERIA" if you are near to Gate A

Take a selfie in front of "LOTTERIA"

?

Send your selfie to our channel