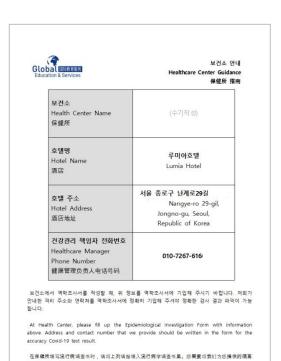

## **COVID-19 TEST PROCESS**

地址和联系方式信息准确的填写在流行病学调查书里,才能收到正确的检查结果

- 공항
  Airport

  보건소
  Healthcare Center

  Genter

  4리시설
  Self-Quarantine Hotel
- From airport, student visit local healthcare center for COVID-19 Diagnostic Test with transportation we arrange. Individuals must take COVID-19 Diagnostic test within 3 days from arrival date. (Require Passport)
- At Healthcare Center, register with your personal information and \* our accommodation address/ contact number. (Following information for the health center will be given to the student by GLOBALENS before visiting the health center)
- 3. Get a consultation from medical staffs. Samples are taken from individual's nose and mouth with cotton swabs.
- 4. After the test, take the vehicle we provide to the hotel.
- Take 2<sup>nd</sup> COVID-19 Test 1~2 days before the end date of Self-Quarantine period
- \* Student will receive the 1st COVID-19 test on arrival date if student leave the airport before 16:00 pm (Mon Fri)
- \* Students who arrive after 16:00 pm, will take the 1st COVID-19 test next day