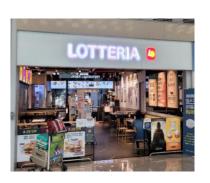

## Send us your selfie

(standing in front of "LOTTERIA") to our channel chat and contact our staff.

\* Please check your Kakao message send from us constantly until you take our pickup taxi

Find "LOTTERIA" if you are near to Gate A

Take a selfie in front of "LOTTERIA"

?

Send your selfie to our channel