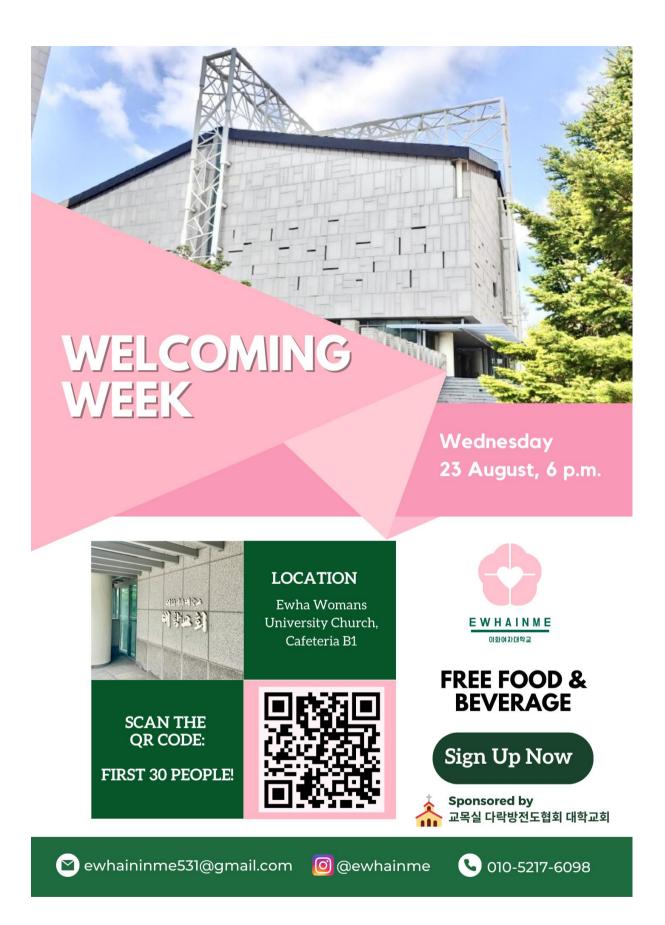

#### WELCOMING WEEK

Wednesday 23 August 2023, 6 p.m. Venue: Ewha Womans University Cafeteria, B1

Wednesday 30 August 2023, 5 p.m. Venue: Meet at Ewha Womans University Cafeteria, B1

#### WELCOMING WEEK

Wednesday 23 August 2023, 6 p.m. Venue: Ewha Womans University Cafeteria, B1

We will announce further details on our future events and club registration on our Instagram page, so do follow us to stay updated!

Please join us by signing up through the Google form or by scanning the QR codes on the flyers. It's first come first serve for 30 people!