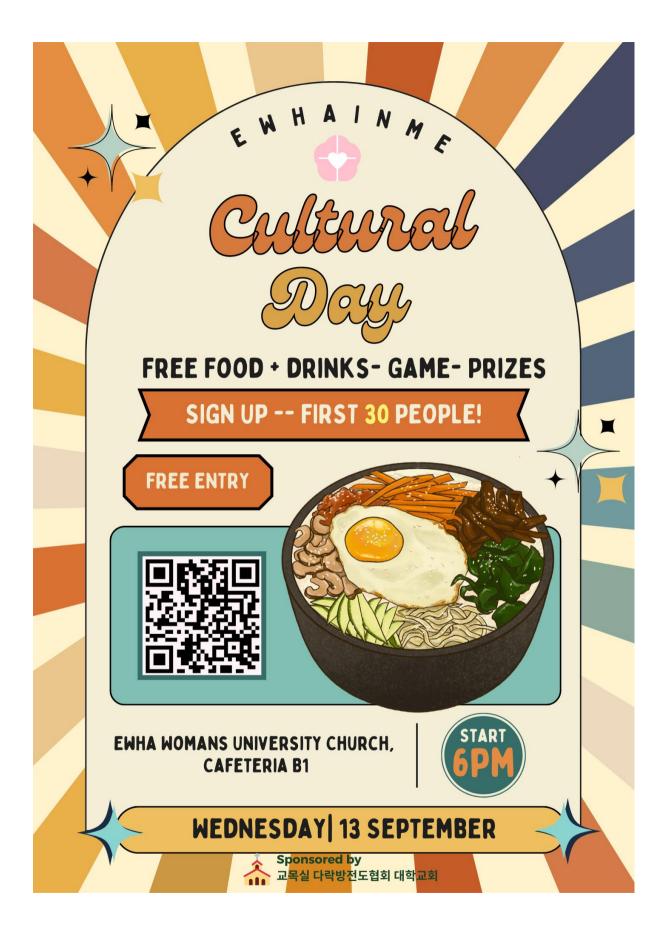

### CULTURAL DAY

Wednesday 13 September 2023, 6 p.m. Venue: Ewha Womans University Cafeteria, B1

APPRECIATION NIGHT Wednesday 27 September 2023, 6 p.m. Ewha Womans University Cafeteria, B1

#### CULTURAL DAY

Wednesday 13 September 2023 Venue: Ewha Womans University Cafeteria, B1

We will announce further details on our future events and club registration on our Instagram page, so do follow us to stay updated!

Please join us by signing up through the Google form or by scanning the QR codes on the flyers. It's first come first serve for 30 people!